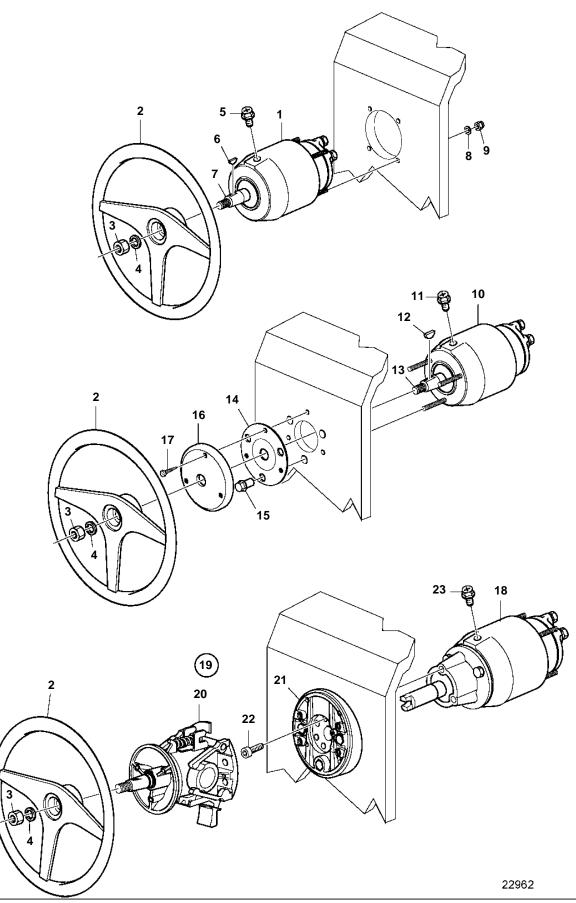

D1-13, D1-20. D1-30, D2-40

D1-13, D1-20. D1-30, D2-40

| REF      | PART NO.           | QTY | DESCRIPTION  | NOTES                    |
|----------|--------------------|-----|--------------|--------------------------|
| 1        | 3809971            | 1   |              | 28cc. Front mounted.     |
| - '      | 3809972            | 1   | Pump         | 33cc. Front mounted.     |
|          | 3809973            | 1   | Pump         | 39cc. Front mounted.     |
| 2        | 3843317            | 1   |              | ALT                      |
|          | 850936             | 1   |              | ALT                      |
| 3        | 000000             | 1   |              | Included in kit.         |
| 4        |                    |     | Washer       | Included in kit.         |
| 5        |                    | 1   |              | Included in kit.         |
| 6        |                    | 1   |              | Included in kit.         |
| 7        |                    | 2   | Elbow nipple | Included in kit.         |
| 8        |                    |     | Lock nut     | Included in kit.         |
| 9        |                    | 4   |              | Included in kit.         |
|          |                    |     | VVGSTICI     | moladea in Kit.          |
| 10       | 3809975            | 1   | Pump         | 28cc. Rear mounted.      |
| 10       | 3809976            | 1   |              | 33cc. Rear mounted.      |
|          | 3809977            | 1   | Pump         | 39cc. Rear mounted.      |
| 11       | 3009911            | 1   |              | Included in kit.         |
| 12       |                    | 1   |              | Included in kit.         |
| 13       |                    | 2   | Elbow nipple | Included in kit.         |
| 14       |                    | 1   |              | Included in kit.         |
| 15       |                    |     | Screw        | Included in kit.         |
| 16       |                    |     | Cover        | Included in kit.         |
| 17       |                    |     | Screw        | Included in kit.         |
| 1/       |                    | 3   | OUIEW        | included in kit.         |
| 18       | 2000070            | 1   | Dump         | 28cc. Tilt mounted steer |
| ΙŎ       | 3809978<br>3809979 | 1   |              |                          |
|          |                    | 1   |              | 33cc. Tilt mounted steen |
| 40       | 3809980            | 1   |              | 39cc. Tilt mounted steer |
| 19       | 3841280            | 1   |              |                          |
| 20       |                    | 1   |              |                          |
| 21<br>22 |                    |     | • Bracket    |                          |
| 23       |                    | 3   |              | In alread and the 1994   |
| 23       |                    | I   | Plug         | Included in kit.         |
|          |                    |     |              |                          |
|          |                    |     |              |                          |
|          |                    |     |              |                          |
|          |                    |     |              |                          |
|          |                    |     |              |                          |
|          |                    |     |              |                          |
|          |                    |     |              |                          |
|          |                    |     |              |                          |
|          |                    |     |              |                          |
|          |                    |     |              |                          |

7746500 - 64 - 9669 22962 Upd: 23 MAR 2006