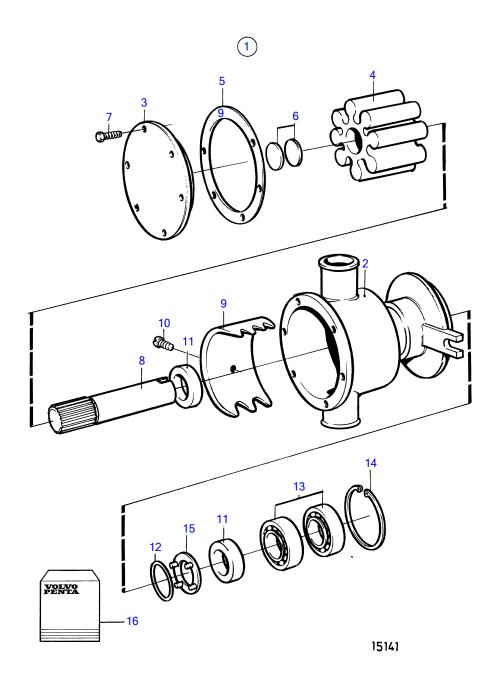

|          |                  | _      |                           |                                                     |
|----------|------------------|--------|---------------------------|-----------------------------------------------------|
| REF      | PART NO.         | QTY    | DESCRIPTION               | NOTES                                               |
| 1 2      | 860629           | 1<br>1 | Sea water pump  • Housing |                                                     |
| 3        | 860751           | 1      | Cardboard tube            | Included in overhaul kit.                           |
| 4        | 000731           |        | • Impeller                | Included in impeller kit.                           |
| 5        | 808275           | 1      | • Gasket                  | Included in impeller kit.                           |
| 6        | 827019           |        | • Washer                  | Included in impeller kit.                           |
| 7        | 841693           | 6      | • Screw                   | Included in overhaul kit.                           |
| 8        |                  |        | • Shaft                   | Included in overhaul kit.                           |
| 9        | 827011           | 1      |                           | Included in overhaul kit.                           |
| 10       | 808285           | 1      | • Screw                   | Included in overhaul kit.                           |
| 11<br>12 | 827247<br>960166 | 2      | Sealing ring     O-ring   | Included in overhaul kit. Included in overhaul kit. |
| 13       | 11010            | 2      | Ball bearing              | Included in overhaul kit.                           |
| 14       | 914523           | 1      |                           | Included in overhaul kit.                           |
| 15       | 844580           | 1      |                           | moraded in overridar kit.                           |
| 16       | 876088           | 1      | Repair kit                | See group 99                                        |
|          | 875593           | 1      | Impeller kit              | <b>5</b> 1                                          |
|          |                  |        |                           |                                                     |
|          |                  |        |                           |                                                     |
|          |                  |        |                           |                                                     |