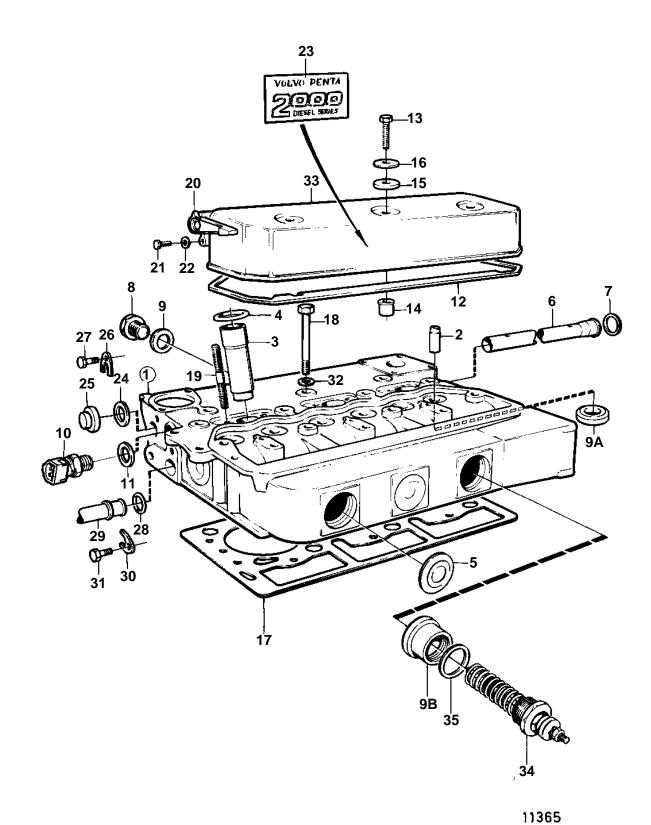

**02A** 

2003D





## CYLINDER HEAD SEAWATER-COOLED ENGINE

## **02A**

## 2003D

| DEE | DADTNO   | 0T)(   | DECODIDITION                       |    | NOTEO                                                                                                                                                                                                                                 |
|-----|----------|--------|------------------------------------|----|---------------------------------------------------------------------------------------------------------------------------------------------------------------------------------------------------------------------------------------|
| REF | PART NO. | QTY    | DESCRIPTION                        |    | NOTES