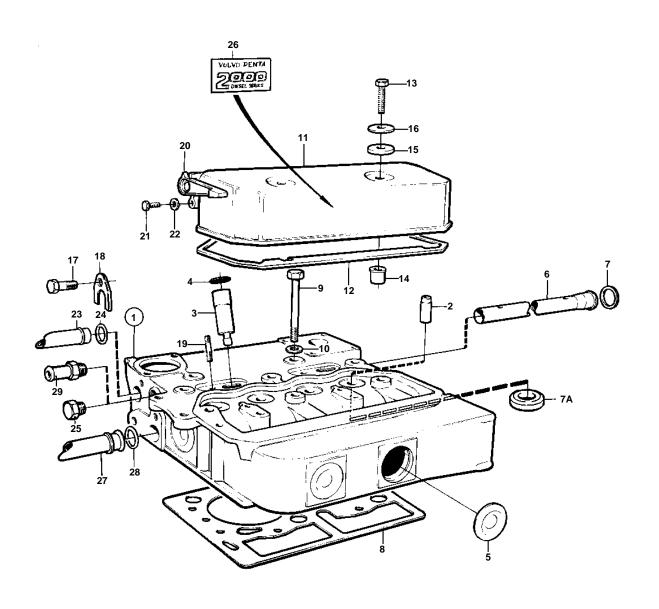

## 2002,2002AG,2002B,2002BG

| REF      | PART NO.          | QTY | DESCRIPTION                      |     | NOTES                                                                                                                                                                                                                                  |
|----------|-------------------|-----|----------------------------------|-----|----------------------------------------------------------------------------------------------------------------------------------------------------------------------------------------------------------------------------------------|
| 1        | 860079            | 1   | Cylinder head                    |     | ALSO AVAILABLE AS AN EXCHANGE PART CONSISTING OF                                                                                                                                                                                       |
|          |                   |     | -                                |     | CYLINDER HEAD,INTAKE AND EXHAUST VALVES,VALVE SPRINGS,                                                                                                                                                                                 |
|          | 0000101           | 4   |                                  |     | WASHERS AND LOCKS.                                                                                                                                                                                                                     |
| 2        | 3803161<br>840281 | 4   | Cylinder head, exch  Valve guide |     | Exchange unit                                                                                                                                                                                                                          |
| 3        | 860267            | 2   |                                  |     |                                                                                                                                                                                                                                        |
| 4        | 945221            | 2   | O-ring                           | IK  |                                                                                                                                                                                                                                        |
| 5        | 477024            | 6   | Expansion plug                   | 111 | (192211)                                                                                                                                                                                                                               |
| 6        | 840420            | 1   | Distribution pipe                |     | (102211)                                                                                                                                                                                                                               |
| 7        | 418445            | 1   | Sealing ring                     | IK  |                                                                                                                                                                                                                                        |
| 7A       | 858461            | 2   | Valve seat                       |     |                                                                                                                                                                                                                                        |
| 8        | 859094            | 1   | Gasket                           |     |                                                                                                                                                                                                                                        |
| 9        | 970888            | 10  |                                  |     |                                                                                                                                                                                                                                        |
| 10       | 840210            | 10  |                                  |     |                                                                                                                                                                                                                                        |
| 11       | 840329            | 1   | Valve cover                      |     | REPL BY 861062                                                                                                                                                                                                                         |
|          | 861062            | 1   | Valve cover                      |     | VALVE COVER KIT 861062 CONSISTS OF 1EA VALVE COVER 840329,<br>1EA LEVER 840590,1EA SCREW 940102,1EA O-RING 955976 AND 1EA<br>WASHER 960138.THE KIT IS ALSO INTENDED FOR LATER VERSION<br>WHERE HOLE FOR DECOMPRESSION SHAFT IS MISSING |
| 12       | 859043            | 1   | Gasket                           |     |                                                                                                                                                                                                                                        |
| 13       | 940142            | 2   | Screw                            |     |                                                                                                                                                                                                                                        |
| 14       | 840441            | 2   | Spacer sleeve                    |     |                                                                                                                                                                                                                                        |
| 15       | 840442            | 2   |                                  |     |                                                                                                                                                                                                                                        |
| 16       | 840900            | 2   |                                  |     |                                                                                                                                                                                                                                        |
| 17       | 955269            | 2   |                                  |     |                                                                                                                                                                                                                                        |
| 18<br>19 | 840740<br>924066  | 2   | Clamp<br>Stud                    |     | SEE GROUP 2C                                                                                                                                                                                                                           |
| 20       | 840590            | 1   | Lever                            |     | INCLUDED IN VALVE COVER KIT 861062 BUT HAS BEEN REMOVED                                                                                                                                                                                |
| 20       | 040590            | 1   | Level                            |     | AS STANDARD FROM SN2300059085-                                                                                                                                                                                                         |
| 21       | 940102            | 1   | Screw                            |     | INCLUDED IN VALVE COVER KIT 861062 BUT HAS BEEN REMOVED                                                                                                                                                                                |
| 22       | 960138            | 1   | Washer                           |     | AS STANDARD FROM SN2300059085- INCLUDED IN VALVE COVER KIT 861062 BUT HAS BEEN REMOVED AS STANDARD FROM SN2300059085-                                                                                                                  |
| 23       | 840739            | 1   | Coolant pipe                     |     | CYLINDER HEAD-CIRCULATION PUMP.BY PASS.                                                                                                                                                                                                |
| 24       | 418411            | 1   | Sealing ring                     |     | OTEMBER TIER OR OR OTHER TOWN OF TAKE                                                                                                                                                                                                  |
| 25       | 192154            | 1   | Plug                             |     |                                                                                                                                                                                                                                        |
| 26       | 840831            | 1   | Decal                            |     |                                                                                                                                                                                                                                        |
| 27       | 840737            | 1   | Coolant pipe                     |     | CIRCULATION PUMP-CYLINDER HEAD                                                                                                                                                                                                         |
| 28       | 418445            | 1   | Sealing ring                     |     |                                                                                                                                                                                                                                        |
| 29       | 961654            | 1   | Nipple, HEATHER OUTLET           |     |                                                                                                                                                                                                                                        |
|          |                   |     |                                  |     |                                                                                                                                                                                                                                        |