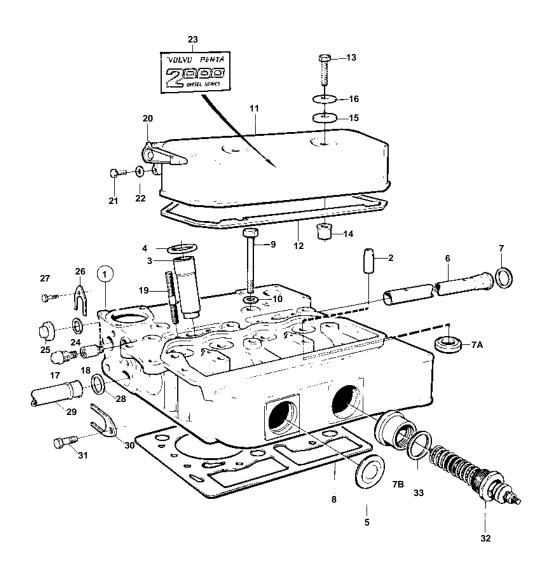

## CYL. HEAD, REPL. EXHAUST VALVE SEATS SEAWATER-COOLED ENGINE

2002D

11323

Upd: 22 NOV 2005

## 2002D

| REF   | PART NO.         | QTY | DESCRIPTION       |     | NOTES                                                                                                                                                          |
|-------|------------------|-----|-------------------|-----|----------------------------------------------------------------------------------------------------------------------------------------------------------------|
| 1     | 860939           | 1   |                   |     | NOTES                                                                                                                                                          |
| 2     | 840281           | 4   | Valve guide       |     |                                                                                                                                                                |
| 3     | 860934           | 2   | Spray sleeve      |     |                                                                                                                                                                |
| 4     | 944126           | 2   | O-ring            | IK  |                                                                                                                                                                |
| 5     | 477024           | 5   |                   | 111 |                                                                                                                                                                |
| 6     | 861007           | 1   | Distribution pipe |     |                                                                                                                                                                |
| 7     | 418445           | 1   | Sealing ring      |     |                                                                                                                                                                |
| 7A    | 858461           | 2   | Valve seat        |     |                                                                                                                                                                |
| 7B    | 861001           | 1   | Adapter           |     |                                                                                                                                                                |
| 70    | 1161053          | X   |                   |     |                                                                                                                                                                |
| 8     | 859094           | 1   | Gasket            |     |                                                                                                                                                                |
| 9     | 970888           | 10  |                   |     |                                                                                                                                                                |
| 10    | 840210           | 10  |                   |     |                                                                                                                                                                |
| 11    | 840329           | 10  | Valve cover       |     | REPL BY 861062                                                                                                                                                 |
| - ' ' | 861062           | 1   | Valve cover       |     | VALVE COVER KIT 861062 CONSISTS OF 1EA VALVE COVER 840329,1EA                                                                                                  |
|       |                  | ·   |                   |     | LEVER 840590,1EA SCREW 940102,1EA O-RING 955976 AND 1EA WASHER 960138.THE KIT IS ALSO INTENDED FOR LATER VERSION WHERE HOLE FOR DECOMPRESSION SHAFT IS MISSING |
| 12    | 859043           | 1   |                   |     |                                                                                                                                                                |
| 13    | 940142           | 2   |                   |     |                                                                                                                                                                |
| 14    | 840441           | 2   | Spacer sleeve     |     |                                                                                                                                                                |
| 15    | 840442           | 2   |                   |     |                                                                                                                                                                |
| 16    | 840900           | 2   | Washer            |     |                                                                                                                                                                |
| 17    | 838928           | 1   | Plug              |     |                                                                                                                                                                |
| 18    | 838929           | 1   | Zinc anod         |     |                                                                                                                                                                |
| 19    | 968975           | 4   | Stud              |     | L = 80 MM, SEE GROUP 2C                                                                                                                                        |
| 20    | 840590           | 1   | Lever             |     | INCLUDED IN VALVE COVER KIT 861062 BUT HAS BEEN REMOVED AS STANDARD FROM SN2300059085-                                                                         |
| 21    | 940102           | 1   | Screw             |     | INCLUDED IN VALVE COVER KIT 861062 BUT HAS BEEN REMOVED AS STANDARD FROM SN2300059085-                                                                         |
| 22    | 960138           | 1   | Washer            |     | INCLUDED IN VALVE COVER KIT 861062 BUT HAS BEEN REMOVED AS STANDARD FROM SN2300059085-                                                                         |
| 23    | 840831           | 1   | Decal             |     |                                                                                                                                                                |
| 24    | 418411           | 1   | Sealing ring      |     |                                                                                                                                                                |
| 25    | 840677           | 1   | Plug              |     |                                                                                                                                                                |
| 26    | 840740           | 1   | Clamp             |     |                                                                                                                                                                |
| 27    | 955269           | 1   | Screw             |     |                                                                                                                                                                |
| 28    | 418445           | 1   | Sealing ring      |     |                                                                                                                                                                |
| 29    | 840732           | 1   | Hose connection   |     |                                                                                                                                                                |
| 30    | 840740<br>955269 | 1   | Clamp<br>Screw    |     |                                                                                                                                                                |
| 31    |                  | 1   |                   | -   | CEE ODOLID 3                                                                                                                                                   |
| 32    | 872749           | 1   |                   | IV  | SEE GROUP 3                                                                                                                                                    |
| 33    | 18830            | 1   | Gasket            | IK  |                                                                                                                                                                |
|       |                  |     |                   |     |                                                                                                                                                                |