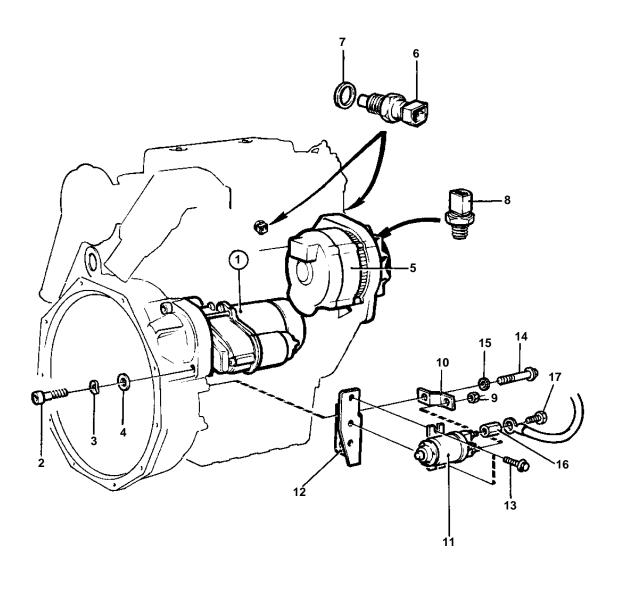

10661

Upd: 22 NOV 2005

| REF | PART NO. | QTY | DESCRIPTION                                        | SEE SEC. | NOTES                                                                                                                          |
|-----|----------|-----|----------------------------------------------------|----------|--------------------------------------------------------------------------------------------------------------------------------|
| 1   | 859553   | 1   | Starter motor, STARTER MOTOR                       |          | 2-POLE. REPLACED BY 1-POLE STARTER MOTOR 872241 AND INSTALLATION KIT 872381. ALSO AVAILABLE AS AN EXCHANGE PART. SN-2300052117 |
|     |          |     |                                                    | 020 4407 | SIN-2300032117                                                                                                                 |
|     | 070044   | 4   | Otantan material OTA DTED MOTOR                    | 030-1127 | 4 DOLE ALCO AVAILABLE AC AN EVOLIANCE                                                                                          |
|     | 872241   | 1   | Starter motor, STARTER MOTOR                       |          | 1-POLE. ALSO AVAILABLE AS AN EXCHANGE PART. SN2300052118-                                                                      |
|     |          |     |                                                    | 030-1128 | 011200002110                                                                                                                   |
| 2   | 959257   | 2   | Screw                                              | 000 1120 |                                                                                                                                |
| 3   | 940280   |     | Spring washer                                      |          |                                                                                                                                |
| 4   | 943194   | 2   |                                                    |          |                                                                                                                                |
|     | 343134   |     | Washer                                             |          |                                                                                                                                |
|     |          |     |                                                    |          |                                                                                                                                |
| 5   | 858838   | 1   | Alternator, ALTERNATOR AND INSTALLATION COMPONENTS | 030-0775 |                                                                                                                                |
| 6   | 858229   | 1   | Thermo monitor                                     |          |                                                                                                                                |
| 7   | 947624   | 1   | Gasket                                             |          |                                                                                                                                |
| 8   | 863169   | 1   |                                                    |          |                                                                                                                                |
| 9   | 955782   | 1   | Nut                                                |          |                                                                                                                                |
| 10  | 860878   | 1   | Current bar                                        |          | SN2300052118 INCLUDED IN INSTALLATION KIT 872381 FOR CHANGING FROM 2-POLE TO 1-POLE STARTER MOTOR.                             |
| 11  | 872242   | 1   | Relay                                              |          | SN2300052118 INCLUDED IN INSTALLATION KIT 872381 FOR CHANGING FROM 2-POLE TO 1-POLE STARTER MOTOR.                             |
| 12  | 860884   | 1   | Bracket                                            |          | SN2300052118 INCLUDED IN INSTALLATION KIT 872381 FOR CHANGING FROM 2-POLE TO 1-POLE STARTER MOTOR.                             |
| 13  | 965198   | 2   | Screw                                              |          | SN2300052118 INCLUDED IN INSTALLATION<br>KIT 872381 FOR CHANGING FROM 2-POLE TO<br>1-POLE STARTER MOTOR.                       |
| 14  | 946441   | 2   | Screw                                              |          | SN2300052118 INCLUDED IN INSTALLATION<br>KIT 872381 FOR CHANGING FROM 2-POLE TO<br>1-POLE STARTER MOTOR.                       |
| 15  | 945987   | 1   | Lock washer                                        |          | SN2300052118 INCLUDED IN INSTALLATION<br>KIT 872381 FOR CHANGING FROM 2-POLE TO<br>1-POLE STARTER MOTOR.                       |
| 16  | 855314   | 1   | Nut                                                |          | SN2300052118 INCLUDED IN INSTALLATION KIT 872381 FOR CHANGING FROM 2-POLE TO 1-POLE STARTER MOTOR.                             |
| 17  | 946440   | 1   | Flange screw, SCREW                                |          | SN2300052118 INCLUDED IN INSTALLATION KIT 872381 FOR CHANGING FROM 2-POLE TO 1-POLE STARTER MOTOR.                             |
|     | 070004   |     | Mounting kit CTARTER MOTOR                         |          |                                                                                                                                |
|     | 872381   | 1   | Mounting kit, STARTER MOTOR                        |          |                                                                                                                                |
|     |          |     |                                                    |          |                                                                                                                                |
|     |          |     |                                                    |          |                                                                                                                                |
|     |          |     |                                                    |          |                                                                                                                                |
|     |          |     |                                                    |          |                                                                                                                                |
|     |          |     |                                                    |          |                                                                                                                                |
|     |          |     |                                                    |          |                                                                                                                                |