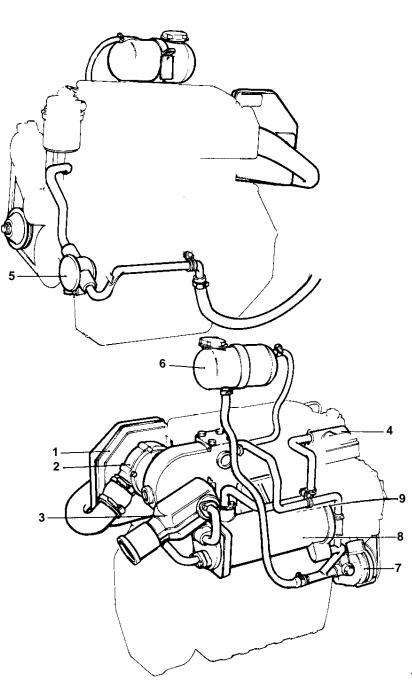

## COOLING SYSTEM, INDUCTION AND EXHAUST MANIFOLD: PR NO: 868296,-297,-298,-299,-478,-479,-616,-617,-618,-619,-624,-625.

## 2003TB

|     |   |                                                 |   | 1        |
|-----|---|-------------------------------------------------|---|----------|
| REF |   |                                                 |   | SEE SEC. |
| 1   | 1 | INLET MUFFLER WITH INSTALLATION COMPONENTS      | + | 02B-0395 |
| 2   | 1 | TURBO WITH INSTALLATION COMPONENTS              |   | 02B-0395 |
| 3   | 1 | EXHAUST BEND WITH INSTALLATION COMPONENTS       |   | 02B-0395 |
| 4   | 1 | THERMOSTAT HOUSING WITH INSTALLATION COMPONENTS |   | 02B-0395 |
|     |   |                                                 |   |          |
| 5   | 1 | SEA WATER PUMP WITH INSTALLATION COMPONENTS     |   | 02B-0550 |
| 6   | 1 | EXPANSION TANK WITH INSTALLATION COMPONENTS     |   | 02B-0695 |
| 7   | 1 | CIRCULATION PUMP WITH INSTALLATION COMPONENTS   |   | 02B-0760 |
| 8   | 1 | HEAT EXCHANGER WITH INSTALLATION COMPONENTS     |   | 02B-0795 |
| 9   | 1 | OIL COOLER WITH INSTALLATION COMPONENTS         | - | 02B-0800 |
|     |   |                                                 |   |          |