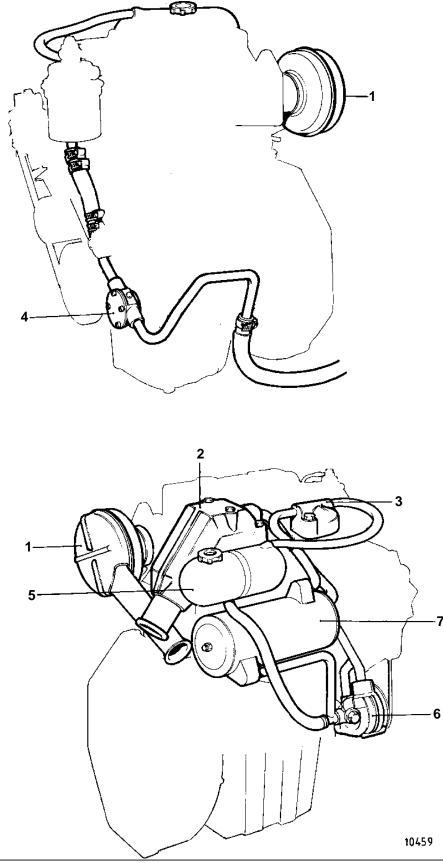

## COOLING SYSTEM, INDUCT. AND EXHAUST MANIFOLD. FRESHWATER-COOLED ENGINE: PR NO: 868004,-012,-094,-095,-215,-216, -217.

| REF    | QTY     | DESCRIPTION                                     |        | SEE SEC.    |
|--------|---------|-------------------------------------------------|--------|-------------|
| 1      | 1       | AIR FILTER WITH INSTALLATION COMPONENTS         |        | 02B-0220    |
| 2      | 1       | EXHAUST BEND WITH INSTALLATION COMPONENTS       |        | 02B-0220    |
| 3      | 1       | THERMOSTAT HOUSING WITH INSTALLATION COMPONENTS |        | 02B-0220    |
|        |         |                                                 |        |             |
| 4      | 1       | SEA WATER PUMP WITH INSTALLATION COMPONENTS     |        | 02B-0530    |
| 5      | 1       | EXPANSION TANK WITH INSTALLATION COMPONENTS     |        | 02B-0695    |
| 6      | 1       | CIRCULATION PUMP WITH INSTALLATION COMPONENTS   |        | 02B-0755    |
| 7      | 1       | HEAT EXCHANGER WITH INSTALLATION COMPONENTS     |        | 02B-0785    |
|        |         |                                                 |        |             |
|        |         |                                                 |        |             |
| 772600 | 00 - 02 | B - 02B-0090 10459                              | Jpd: 2 | 22 NOV 2005 |